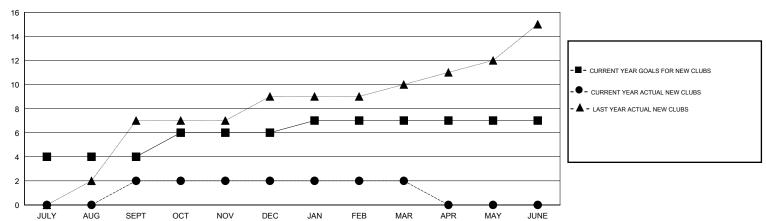

#### GOALS AND ACTUAL NEW CLUBS CUMULATIVE

### **GMT**: KAMLESH JAIN LOCATION INDIA **GMT CA**

|               | Club          | os          |               | Members               |                                                                |                                                              |                                                    |  |
|---------------|---------------|-------------|---------------|-----------------------|----------------------------------------------------------------|--------------------------------------------------------------|----------------------------------------------------|--|
|               | RESULTS FOR   | R 2016-2017 |               | RESULTS FOR 2016-2017 |                                                                |                                                              |                                                    |  |
| QUARTER       | NEW CLUB GOAL | NEW CLUBS   | DROPPED CLUBS | QUARTER               | NEW MEMBER GROWTH<br>NET GOAL (not reinstated<br>or transfers) | NEW MEMBER<br>GROWTH ACTUAL (not<br>reinstated or transfers) | DROPPED<br>MEMBERS ACTUAL<br>(including transfers) |  |
| JULY/AUG/SEPT | 4             | 2           | 0             | JULY/AUG/SEPT         | 220                                                            | 266                                                          | 304                                                |  |
| OCT/NOV/DEC   | 2             | 0           | 15            | OCT/NOV/DEC           | 5                                                              | 69                                                           | 436                                                |  |
| JAN/FEB/MAR   | 1             | 0           | 1             | JAN/FEB/MAR           | 125                                                            | 223                                                          | 127                                                |  |
| APR/MAY/JUNE  | 0             | 0           | 0             | APR/MAY/JUNE          | 50                                                             | 0                                                            | 0                                                  |  |