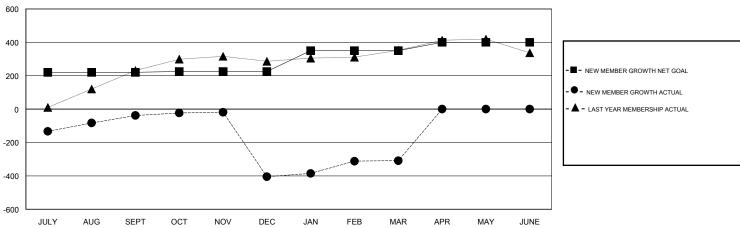

#### GOALS AND ACTUAL MEMBERS CUMULATIVE

| DROPPED CLUBS: 16  DROPPED MEMBERS |            | 87 CLUBS OF 147 ADDED 1 OR MORE NEW MEMBERS | GENDER DISTRIB  MALE  FEMALE    | 8UTION<br>4,615 (82.60%)<br>972 (17.40%) |       |
|------------------------------------|------------|---------------------------------------------|---------------------------------|------------------------------------------|-------|
| DECEASED                           | 10         | CHCK HEDE FOR CHMHI ATIVE                   | TOTAL FAMILY UNIT MEMBERS       |                                          | 1,463 |
| CLUB CANCELLED OTHER               | 347<br>510 | CLICK HERE FOR CUMULATIVE MEMBERSHIP DATA   | FAMILY MEMBERS PAYING HALF DUES |                                          | 774   |
| TOTAL                              | 867        |                                             |                                 |                                          |       |

### **GMT**: KAMLESH JAIN LOCATION INDIA **GMT CA**

|               | Club          | os          |               | Members               |                                                                |                                                              |                                                    |  |
|---------------|---------------|-------------|---------------|-----------------------|----------------------------------------------------------------|--------------------------------------------------------------|----------------------------------------------------|--|
|               | RESULTS FOR   | R 2016-2017 |               | RESULTS FOR 2016-2017 |                                                                |                                                              |                                                    |  |
| QUARTER       | NEW CLUB GOAL | NEW CLUBS   | DROPPED CLUBS | QUARTER               | NEW MEMBER GROWTH<br>NET GOAL (not reinstated<br>or transfers) | NEW MEMBER<br>GROWTH ACTUAL (not<br>reinstated or transfers) | DROPPED<br>MEMBERS ACTUAL<br>(including transfers) |  |
| JULY/AUG/SEPT | 4             | 2           | 0             | JULY/AUG/SEPT         | 220                                                            | 266                                                          | 304                                                |  |
| OCT/NOV/DEC   | 2             | 0           | 15            | OCT/NOV/DEC           | 5                                                              | 69                                                           | 436                                                |  |
| JAN/FEB/MAR   | 1             | 0           | 1             | JAN/FEB/MAR           | 125                                                            | 223                                                          | 127                                                |  |
| APR/MAY/JUNE  | 0             | 0           | 0             | APR/MAY/JUNE          | 50                                                             | 0                                                            | 0                                                  |  |